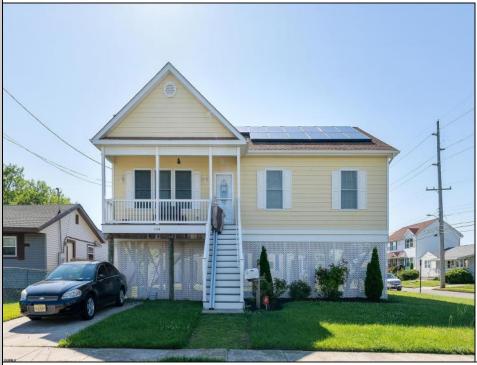

## COMMENTS

\*\*\*VENICE PARK NEW LISTING ALERT\*\*\*3 BED 2 FULL BATH\*\*\*BUILT 2016\*\*\*RAISED RANCHER\*\*\*LARGE BEDROOMS AND HIGH CEILINGS\*\*\*LARGE CORNER LOT\*\*\*\$AVE WITH \$OLAR\*\*\*TAXES \$3,191\*\*\* KEEPING IT COOL ON KUEHNLE~ Welcome to 2040 Kuehnle Ave in the desirable Venice Park neighborhood of Atlantic City! This charming raised rancher sits proudly on a spacious corner lot, offering both privacy and a sense of openness. Inside, you\'ll find three generously sized bedrooms and two full bathrooms, providing ample space for family and guests. The open-concept living area is perfect for entertaining, with plenty of natural light streaming through large windows. The kitchen boasts modern appliances and ample counter space, ideal for preparing delicious meals and hosting gatherings. Outside, the corner lot provides a larger yard, perfect for outdoor activities, gardening, or simply relaxing in the fresh air. The raised design of the home not only adds to its curb appeal but also provides lower flood insurance rates! Conveniently located near local amenities, schools, and just a short drive to the beautiful beaches of Atlantic City, this home offers the perfect blend of suburban tranquility and city excitement. Don't miss the chance to make 2040 Kuehnle Ave your new home – schedule a viewing today!