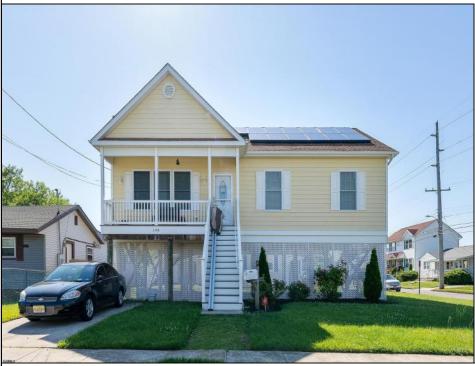

## COMMENTS

\*\*\*VENICE PARK NEW LISTING ALERT\*\*\*3 BED 2 FULL BATH\*\*\*BUILT 2016\*\*\*RAISED RANCHER\*\*\*LARGE BEDROOMS AND HIGH CEILINGS\*\*\*LARGE CORNER LOT\*\*\*\$AVE WITH \$OLAR\*\*\*TAXES \$3,191\*\*\* KEEPING IT COOL ON KUEHNLE~ Welcome to 2040 Kuehnle Ave in the desirable Venice Park neighborhood of Atlantic City! This charming raised rancher sits proudly on a spacious corner lot, offering both privacy and a sense of openness. Inside, you\'ll find three generously sized bedrooms and two full bathrooms, providing ample space for family and guests. The open-concept living area is perfect for entertaining, with plenty of natural light streaming through large windows. The kitchen boasts modern appliances and ample counter space, ideal for preparing delicious meals and hosting gatherings. Outside, the corner lot provides a larger yard, perfect for outdoor activities, gardening, or simply relaxing in the fresh air. The raised design of the home not only adds to its curb appeal but also provides lower flood insurance rates! Conveniently located near local amenities, schools, and just a short drive to the beautiful beaches of Atlantic City, this home offers the perfect blend of suburban tranquility and city excitement. Don't miss the chance to make 2040 Kuehnle Ave your new home – schedule a viewing today!