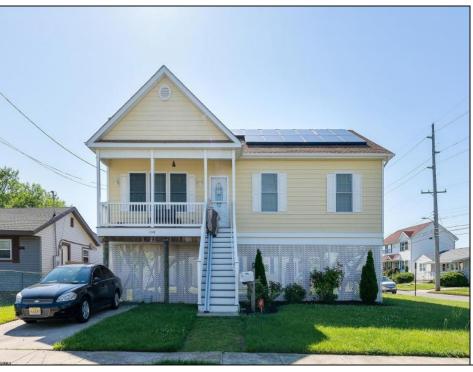

## **COMMENTS**

\*\*\*VENICE PARK NEW LISTING ALERT\*\*\*3 BED 2 FULL BATH\*\*\*BUILT 2016\*\*\*RAISED RANCHER\*\*\*LARGE BEDROOMS AND HIGH CEILINGS\*\*\*LARGE CORNER LOT\*\*\*\$AVE WITH \$OLAR\*\*\*TAXES \$3,191\*\*\* KEEPING IT COOL ON KUEHNLE~ Welcome to 2040 Kuehnle Ave in the desirable Venice Park neighborhood of Atlantic City! This charming raised rancher sits proudly on a spacious corner lot, offering both privacy and a sense of openness. Inside, you\'ll find three generously sized bedrooms and two full bathrooms, providing ample space for family and guests. The open-concept living area is perfect for entertaining, with plenty of natural light streaming through large windows. The kitchen boasts modern appliances and ample counter space, ideal for preparing delicious meals and hosting gatherings. Outside, the corner lot provides a larger yard, perfect for outdoor activities, gardening, or simply relaxing in the fresh air. The raised design of the home not only adds to its curb appeal but also provides lower flood insurance rates! Conveniently located near local amenities, schools, and just a short drive to the beautiful beaches of Atlantic City, this home offers the perfect blend of suburban tranquility and city excitement. Don't miss the chance to make 2040 Kuehnle Ave your new home - schedule a viewing today!