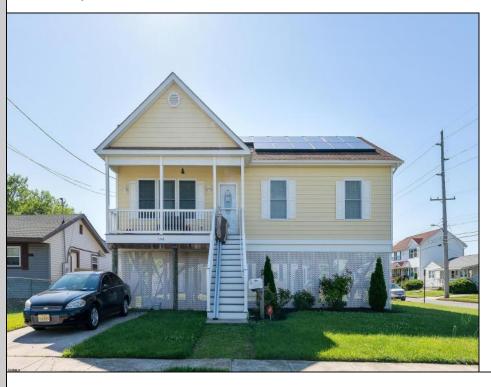

## **COMMENTS**

\*\*\*VENICE PARK NEW LISTING ALERT\*\*\*3 BED 2 FULL BATH\*\*\*BUILT 2016\*\*\*RAISED RANCHER\*\*\*LARGE BEDROOMS AND HIGH CEILINGS\*\*\*LARGE CORNER LOT\*\*\*\$AVE WITH \$OLAR\*\*\*TAXES \$3,191\*\*\* KEEPING IT COOL ON KUEHNLE~ Welcome to 2040 Kuehnle Ave in the desirable Venice Park neighborhood of Atlantic City! This charming raised rancher sits proudly on a spacious corner lot, offering both privacy and a sense of openness. Inside, you\'ll find three generously sized bedrooms and two full bathrooms, providing ample space for family and guests. The open-concept living area is perfect for entertaining, with plenty of natural light streaming through large windows. The kitchen boasts modern appliances and ample counter space, ideal for preparing delicious meals and hosting gatherings. Outside, the corner lot provides a larger yard, perfect for outdoor activities, gardening, or simply relaxing in the fresh air. The raised design of the home not only adds to its curb appeal but also provides lower flood insurance rates! Conveniently located near local amenities, schools, and just a short drive to the beautiful beaches of Atlantic City, this home offers the perfect blend of suburban tranquility and city excitement. Don't miss the chance to make 2040 Kuehnle Ave your new home - schedule a viewing today!