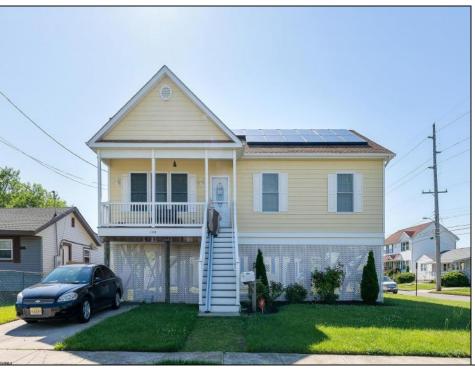

## **COMMENTS**

\*\*\*VENICE PARK NEW LISTING ALERT\*\*\*3 BED 2 FULL BATH\*\*\*BUILT 2016\*\*\*RAISED RANCHER\*\*\*LARGE BEDROOMS AND HIGH CEILINGS\*\*\*LARGE CORNER LOT\*\*\*\$AVE WITH \$OLAR\*\*\*TAXES \$3,191\*\*\* KEEPING IT COOL ON KUEHNLE~ Welcome to 2040 Kuehnle Ave in the desirable Venice Park neighborhood of Atlantic City! This charming raised rancher sits proudly on a spacious corner lot, offering both privacy and a sense of openness. Inside, you\'ll find three generously sized bedrooms and two full bathrooms, providing ample space for family and guests. The open-concept living area is perfect for entertaining, with plenty of natural light streaming through large windows. The kitchen boasts modern appliances and ample counter space, ideal for preparing delicious meals and hosting gatherings. Outside, the corner lot provides a larger yard, perfect for outdoor activities, gardening, or simply relaxing in the fresh air. The raised design of the home not only adds to its curb appeal but also provides lower flood insurance rates! Conveniently located near local amenities, schools, and just a short drive to the beautiful beaches of Atlantic City, this home offers the perfect blend of suburban tranquility and city excitement. Don't miss the chance to make 2040 Kuehnle Ave your new home – schedule a viewing today!