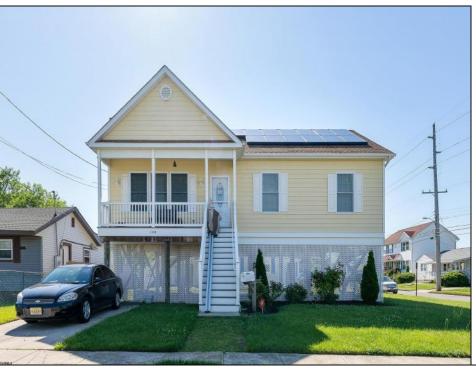

## **COMMENTS**

\*\*\*VENICE PARK NEW LISTING ALERT\*\*\*3 BED 2 FULL BATH\*\*\*BUILT 2016\*\*\*RAISED RANCHER\*\*\*LARGE BEDROOMS AND HIGH CEILINGS\*\*\*LARGE CORNER LOT\*\*\*\$AVE WITH \$\text{OLAR}\*\*\*TAXES \$\text{3,191}\*\*\* KEEPING IT COOL ON KUEHNLE~ Welcome to 2040 Kuehnle Ave in the desirable Venice Park neighborhood of Atlantic City! This charming raised rancher sits proudly on a spacious corner lot, offering both privacy and a sense of openness. Inside, you\'ll find three generously sized bedrooms and two full bathrooms, providing ample space for family and guests. The open-concept living area is perfect for entertaining, with plenty of natural light streaming through large windows. The kitchen boasts modern appliances and ample counter space, ideal for preparing delicious meals and hosting gatherings. Outside, the corner lot provides a larger yard, perfect for outdoor activities, gardening, or simply relaxing in the fresh air. The raised design of the home not only adds to its curb appeal but also provides lower flood insurance rates! Conveniently located near local amenities, schools, and just a short drive to the beautiful beaches of Atlantic City, this home offers the perfect blend of suburban tranquility and city excitement. Don't miss the chance to make 2040 Kuehnle Ave your new home – schedule a viewing today!