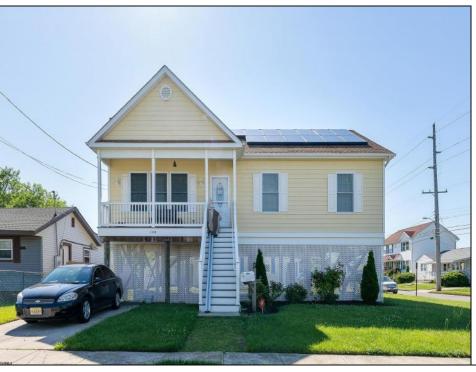

## **COMMENTS**

\*\*\*VENICE PARK NEW LISTING ALERT\*\*\*3 BED 2 FULL BATH\*\*\*BUILT 2016\*\*\*RAISED RANCHER\*\*\*LARGE BEDROOMS AND HIGH CEILINGS\*\*\*LARGE CORNER LOT\*\*\*\$AVE WITH \$OLAR\*\*\*TAXES \$3,191\*\*\* KEEPING IT COOL ON KUEHNLE~ Welcome to 2040 Kuehnle Ave in the desirable Venice Park neighborhood of Atlantic City! This charming raised rancher sits proudly on a spacious corner lot, offering both privacy and a sense of openness. Inside, you\'ll find three generously sized bedrooms and two full bathrooms, providing ample space for family and guests. The open-concept living area is perfect for entertaining, with plenty of natural light streaming through large windows. The kitchen boasts modern appliances and ample counter space, ideal for preparing delicious meals and hosting gatherings. Outside, the corner lot provides a larger yard, perfect for outdoor activities, gardening, or simply relaxing in the fresh air. The raised design of the home not only adds to its curb appeal but also provides lower flood insurance rates! Conveniently located near local amenities, schools, and just a short drive to the beautiful beaches of Atlantic City, this home offers the perfect blend of suburban tranquility and city excitement. Don't miss the chance to make 2040 Kuehnle Ave your new home – schedule a viewing today!