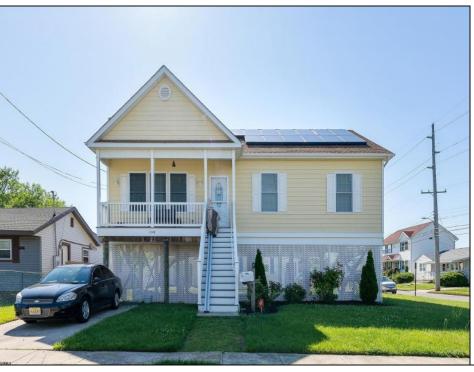

## **COMMENTS**

\*\*\*VENICE PARK NEW LISTING ALERT\*\*\*3 BED 2 FULL BATH\*\*\*BUILT 2016\*\*\*RAISED RANCHER\*\*\*LARGE BEDROOMS AND HIGH CEILINGS\*\*\*LARGE CORNER LOT\*\*\*\$AVE WITH \$\text{OLAR}\*\*\*TAXES \$\text{3,191}\*\*\* KEEPING IT COOL ON KUEHNLE~ Welcome to 2040 Kuehnle Ave in the desirable Venice Park neighborhood of Atlantic City! This charming raised rancher sits proudly on a spacious corner lot, offering both privacy and a sense of openness. Inside, you\'ll find three generously sized bedrooms and two full bathrooms, providing ample space for family and guests. The open-concept living area is perfect for entertaining, with plenty of natural light streaming through large windows. The kitchen boasts modern appliances and ample counter space, ideal for preparing delicious meals and hosting gatherings. Outside, the corner lot provides a larger yard, perfect for outdoor activities, gardening, or simply relaxing in the fresh air. The raised design of the home not only adds to its curb appeal but also provides lower flood insurance rates! Conveniently located near local amenities, schools, and just a short drive to the beautiful beaches of Atlantic City, this home offers the perfect blend of suburban tranquility and city excitement. Don't miss the chance to make 2040 Kuehnle Ave your new home – schedule a viewing today!