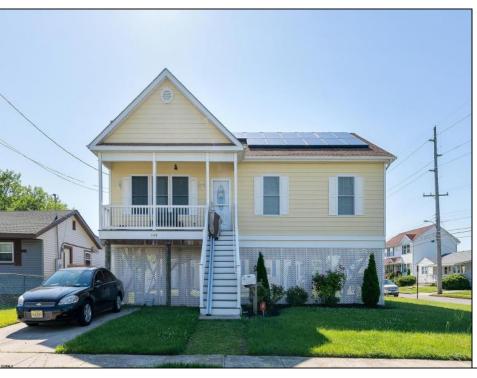

## **COMMENTS**

\*\*\*VENICE PARK NEW LISTING ALERT\*\*\*3 BED 2 FULL BATH\*\*\*BUILT 2016\*\*\*RAISED RANCHER\*\*\*LARGE BEDROOMS AND HIGH CEILINGS\*\*\*LARGE CORNER LOT\*\*\*\$AVE WITH \$OLAR\*\*\*TAXES \$3,191\*\*\* KEEPING IT COOL ON KUEHNLE~ Welcome to 2040 Kuehnle Ave in the desirable Venice Park neighborhood of Atlantic City! This charming raised rancher sits proudly on a spacious corner lot, offering both privacy and a sense of openness. Inside, you\'ll find three generously sized bedrooms and two full bathrooms, providing ample space for family and guests. The open-concept living area is perfect for entertaining, with plenty of natural light streaming through large windows. The kitchen boasts modern appliances and ample counter space, ideal for preparing delicious meals and hosting gatherings. Outside, the corner lot provides a larger yard, perfect for outdoor activities, gardening, or simply relaxing in the fresh air. The raised design of the home not only adds to its curb appeal but also provides lower flood insurance rates! Conveniently located near local amenities, schools, and just a short drive to the beautiful beaches of Atlantic City, this home offers the perfect blend of suburban tranquility and city excitement. Don't miss the chance to make 2040 Kuehnle Ave your new home – schedule a viewing today!