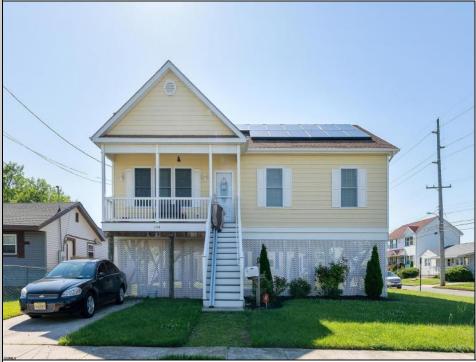

## COMMENTS

\*\*\*VENICE PARK NEW LISTING ALERT\*\*\*3 BED 2 FULL BATH\*\*\*BUILT 2016\*\*\*RAISED RANCHER\*\*\*LARGE BEDROOMS AND HIGH CEILINGS\*\*\*LARGE CORNER LOT\*\*\*\$AVE WITH \$OLAR\*\*\*TAXES \$3,191\*\*\* KEEPING IT COOL ON KUEHNLE~ Welcome to 2040 Kuehnle Ave in the desirable Venice Park neighborhood of Atlantic City! This charming raised rancher sits proudly on a spacious corner lot, offering both privacy and a sense of openness. Inside, you\'ll find three generously sized bedrooms and two full bathrooms, providing ample space for family and guests. The open-concept living area is perfect for entertaining, with plenty of natural light streaming through large windows. The kitchen boasts modern appliances and ample counter space, ideal for preparing delicious meals and hosting gatherings. Outside, the corner lot provides a larger yard, perfect for outdoor activities, gardening, or simply relaxing in the fresh air. The raised design of the home not only adds to its curb appeal but also provides lower flood insurance rates! Conveniently located near local amenities, schools, and just a short drive to the beautiful beaches of Atlantic City, this home offers the perfect blend of suburban tranquility and city excitement. Don't miss the chance to make 2040 Kuehnle Ave your new home – schedule a viewing today!