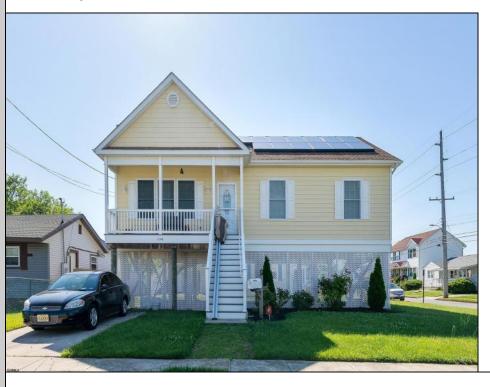

## **COMMENTS**

\*\*\*VENICE PARK NEW LISTING ALERT\*\*\*3 BED 2 FULL BATH\*\*\*BUILT 2016\*\*\*RAISED RANCHER\*\*\*LARGE BEDROOMS AND HIGH CEILINGS\*\*\*LARGE CORNER LOT\*\*\*\$AVE WITH \$OLAR\*\*\*TAXES \$3,191\*\*\* KEEPING IT COOL ON KUEHNLE~ Welcome to 2040 Kuehnle Ave in the desirable Venice Park neighborhood of Atlantic City! This charming raised rancher sits proudly on a spacious corner lot, offering both privacy and a sense of openness. Inside, you\'ll find three generously sized bedrooms and two full bathrooms, providing ample space for family and guests. The open-concept living area is perfect for entertaining, with plenty of natural light streaming through large windows. The kitchen boasts modern appliances and ample counter space, ideal for preparing delicious meals and hosting gatherings. Outside, the corner lot provides a larger yard, perfect for outdoor activities, gardening, or simply relaxing in the fresh air. The raised design of the home not only adds to its curb appeal but also provides lower flood insurance rates! Conveniently located near local amenities, schools, and just a short drive to the beautiful beaches of Atlantic City, this home offers the perfect blend of suburban tranquility and city excitement. Don't miss the chance to make 2040 Kuehnle Ave your new home - schedule a viewing today!