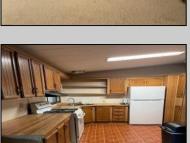

## **COMMENTS**

Oak Forest 55+ Community. Double wide, open floor plan concept, feels so much larger. 2 Bedroom, 2 Baths, large closets. Newer carpet, refrigerator replaced in 2022, heat pump installed 2016, water heater replaced in 2015. New roof and duct work installed in Dec 2023. All seasons Florida room adds so much extra space. Outside shed has electric. Buyers need to be approved by the Oak Forest Association.

Laundry/Utility Room Primary BR on 1st floor

InteriorFeatures AppliancesIncluded Heating Cooling Monoxide Dishwasher Electric Central Carbon Detector Gas Stove

Handicap Features Microwave Smoke/Fire Alarm Refrigerator Self Cleaning Oven