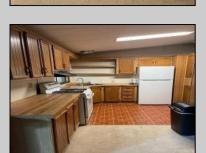

## **COMMENTS**

Oak Forest 55+ Community. Double wide, open floor plan concept, feels so much larger. 2 Bedroom, 2 Baths, large closets. Newer carpet, refrigerator replaced in 2022, heat pump installed 2016, water heater replaced in 2015. New roof and duct work installed in Dec 2023. All seasons Florida room adds so much extra space. Outside shed has electric. Buyers need to be approved by the Oak Forest Association.

approved by the Oak Forest Association.

PROPERTY DETAILS

Exterior OutsideFeatures ParkingGarage OtherRooms

Vinyl Handicap Access None Dining Area

Shed Florida Room

Applicance Included Heating Cooling

InteriorFeatures AppliancesIncluded Heating Cooling Carbon Monoxide Dishwasher Electric Central Detector Gas Stove