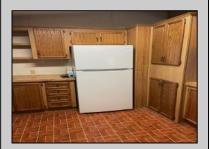

## **COMMENTS**

Oak Forest 55+ Community. Double wide, open floor plan concept, feels so much larger. 2 Bedroom, 2 Baths, large closets. Newer carpet, refrigerator replaced in 2022, heat pump installed 2016, water heater replaced in 2015. New roof and duct work installed in Dec 2023. All seasons Florida room adds so much extra space. Outside shed has electric. Buyers need to be approved by the Oak Forest Association.

approved by the Oak Forest Association.

PROPERTY DETAILS

Exterior OutsideFeatures ParkingGarage OtherRooms

Vinyl Handicap Access None Dining Area

Shed Florida Room

Applicance Included Heating Cooling

InteriorFeatures AppliancesIncluded Heating Cooling Carbon Monoxide Dishwasher Electric Central Detector Gas Stove