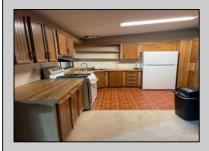

## COMMENTS

Oak Forest 55+ Community. Double wide, open floor plan concept, feels so much larger. 2 Bedroom, 2 Baths, large closets. Newer carpet, refrigerator replaced in 2022, heat pump installed 2016, water heater replaced in 2015. New roof and duct work installed in Dec 2023. All seasons Florida room adds so much extra space. Outside shed has electric. Buyers need to be approved by the Oak Forest Association.

| PROPERTY DETAILS                                                                         |                                                                                                            |                       |                                                                                              |
|------------------------------------------------------------------------------------------|------------------------------------------------------------------------------------------------------------|-----------------------|----------------------------------------------------------------------------------------------|
| Exterior<br>Vinyl                                                                        | OutsideFeatures<br>Handicap Access<br>Shed<br>Sprinkler System                                             | ParkingGarage<br>None | OtherRooms<br>Dining Area<br>Florida Room<br>Laundry/Utility Room<br>Primary BR on 1st floor |
| InteriorFeatures<br>Carbon Monoxide<br>Detector<br>Handicap Features<br>Smoke/Fire Alarm | AppliancesIncluded<br>Dishwasher<br>Gas Stove<br>Microwave<br>Refrigerator<br>Self Cleaning Oven<br>Washer | Heating<br>Electric   | Cooling<br>Central                                                                           |
|                                                                                          | Wa∰sk for Margaret<br>Pri®erger Realty In<br>1330 Bay Avenu<br>Call: 609-391-13<br>Email to: mmk@          | e, Ocean City         |                                                                                              |