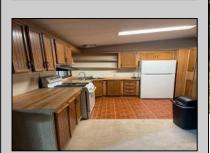

## **COMMENTS**

Oak Forest 55+ Community. Double wide, open floor plan concept, feels so much larger. 2 Bedroom, 2 Baths, large closets. Newer carpet, refrigerator replaced in 2022, heat pump installed 2016, water heater replaced in 2015. New roof and duct work installed in Dec 2023. All seasons Florida room adds so much extra space. Outside shed has electric. Buyers need to be approved by the Oak Forest Association.

Laundry/Utility Room Primary BR on 1st floor

InteriorFeatures AppliancesIncluded Heating Cooling Carbon Monoxide Dishwasher Electric Central Detector Gas Stove

Handicap Features Microwave Smoke/Fire Alarm Refrigerator Self Cleaning Oven