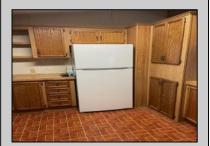

## **COMMENTS**

Oak Forest 55+ Community. Double wide, open floor plan concept, feels so much larger. 2 Bedroom, 2 Baths, large closets. Newer carpet, refrigerator replaced in 2022, heat pump installed 2016, water heater replaced in 2015. New roof and duct work installed in Dec 2023. All seasons Florida room adds so much extra space. Outside shed has electric. Buyers need to be approved by the Oak Forest Association.

Laundry/Utility Room Primary BR on 1st floor

InteriorFeatures AppliancesIncluded Heating Cooling Carbon Monoxide Dishwasher Electric Central Detector Gas Stove

Handicap Features Microwave Smoke/Fire Alarm Refrigerator Self Cleaning Oven