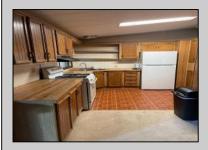

## COMMENTS

Oak Forest 55+ Community. Double wide, open floor plan concept, feels so much larger. 2 Bedroom, 2 Baths, large closets. Newer carpet, refrigerator replaced in 2022, heat pump installed 2016, water heater replaced in 2015. New roof and duct work installed in Dec 2023. All seasons Florida room adds so much extra space. Outside shed has electric. Buyers need to be approved by the Oak Forest Association.

| PROPERTY DETAILS                                                                         |                                                                                                            |                       |                                                                                              |
|------------------------------------------------------------------------------------------|------------------------------------------------------------------------------------------------------------|-----------------------|----------------------------------------------------------------------------------------------|
| Exterior<br>Vinyl                                                                        | OutsideFeatures<br>Handicap Access<br>Shed<br>Sprinkler System                                             | ParkingGarage<br>None | OtherRooms<br>Dining Area<br>Florida Room<br>Laundry/Utility Room<br>Primary BR on 1st floor |
| InteriorFeatures<br>Carbon Monoxide<br>Detector<br>Handicap Features<br>Smoke/Fire Alarm | AppliancesIncluded<br>Dishwasher<br>Gas Stove<br>Microwave<br>Refrigerator<br>Self Cleaning Oven<br>Washer | Heating<br>Electric   | Cooling<br>Central                                                                           |
|                                                                                          | Call: 609-399-00                                                                                           | enue, Ocean City      |                                                                                              |