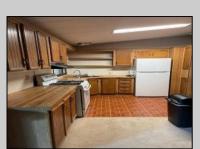

## **COMMENTS**

Oak Forest 55+ Community. Double wide, open floor plan concept, feels so much larger. 2 Bedroom, 2 Baths, large closets. Newer carpet, refrigerator replaced in 2022, heat pump installed 2016, water heater replaced in 2015. New roof and duct work installed in Dec 2023. All seasons Florida room adds so much extra space. Outside shed has electric. Buyers need to be approved by the Oak Forest Association.