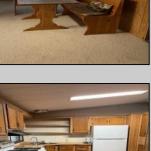

## **COMMENTS**

Oak Forest 55+ Community. Double wide, open floor plan concept, feels so much larger. 2 Bedroom, 2 Baths, large closets. Newer carpet, refrigerator replaced in 2022, heat pump installed 2016, water heater replaced in 2015. New roof and duct work installed in Dec 2023. All seasons Florida room adds so much extra space. Outside shed has electric. Buyers need to be approved by the Oak Forest Association.

InteriorFeatures AppliancesIncluded Heating Cooling Carbon Monoxide Dishwasher Electric Central Detector Gas Stove

Handicap Features Microwave
Smoke/Fire Alarm Refrigerator
Self Cleaning Oven

Washer

water k for Joe Youngewer