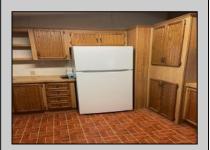

## **COMMENTS**

Oak Forest 55+ Community. Double wide, open floor plan concept, feels so much larger. 2 Bedroom, 2 Baths, large closets. Newer carpet, refrigerator replaced in 2022, heat pump installed 2016, water heater replaced in 2015. New roof and duct work installed in Dec 2023. All seasons Florida room adds so much extra space. Outside shed has electric. Buyers need to be approved by the Oak Forest Association.

Primary BR on 1st floor

InteriorFeatures AppliancesIncluded Heating Cooling Monoxide Dishwasher Electric Central Carbon Detector Gas Stove

Handicap Features Microwave Smoke/Fire Alarm Refrigerator Self Cleaning Oven