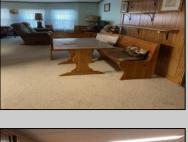

## **COMMENTS**

Oak Forest 55+ Community. Double wide, open floor plan concept, feels so much larger. 2 Bedroom, 2 Baths, large closets. Newer carpet, refrigerator replaced in 2022, heat pump installed 2016, water heater replaced in 2015. New roof and duct work installed in Dec 2023. All seasons Florida room adds so much extra space. Outside shed has electric. Buyers need to be approved by the Oak Forest Association.

| erior | PROPERTY DETAILS |           |
|-------|------------------|-----------|
|       | OutsideFeatures  | ParkingGa |

arkingGarage Exterior Handicap Access Vinyl None Shed

Sprinkler System

OtherRooms Dining Area Florida Room Laundry/Utility Room