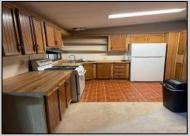

## **COMMENTS**

Oak Forest 55+ Community. Double wide, open floor plan concept, feels so much larger. 2 Bedroom, 2 Baths, large closets. Newer carpet, refrigerator replaced in 2022, heat pump installed 2016, water heater replaced in 2015. New roof and duct work installed in Dec 2023. All seasons Florida room adds so much extra space. Outside shed has electric. Buyers need to be approved by the Oak Forest Association.

Primary BR on 1st floor

InteriorFeatures AppliancesIncluded Heating Cooling Monoxide Dishwasher Electric Central Carbon Detector Gas Stove

Handicap Features Microwave Smoke/Fire Alarm Refrigerator Self Cleaning Oven