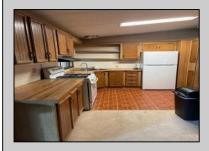

## COMMENTS

Oak Forest 55+ Community. Double wide, open floor plan concept, feels so much larger. 2 Bedroom, 2 Baths, large closets. Newer carpet, refrigerator replaced in 2022, heat pump installed 2016, water heater replaced in 2015. New roof and duct work installed in Dec 2023. All seasons Florida room adds so much extra space. Outside shed has electric. Buyers need to be approved by the Oak Forest Association.

| PROPERTY DETAILS  |                                                                                                            |                       |                                                                                              |
|-------------------|------------------------------------------------------------------------------------------------------------|-----------------------|----------------------------------------------------------------------------------------------|
| Exterior<br>Vinyl | OutsideFeatures<br>Handicap Access<br>Shed<br>Sprinkler System                                             | ParkingGarage<br>None | OtherRooms<br>Dining Area<br>Florida Room<br>Laundry/Utility Room<br>Primary BR on 1st floor |
|                   | AppliancesIncluded<br>Dishwasher<br>Gas Stove<br>Microwave<br>Refrigerator<br>Self Cleaning Oven<br>Washer | Heating<br>Electric   | Cooling<br>Central                                                                           |
|                   | Call: 609-399-00                                                                                           | enue, Ocean City      |                                                                                              |