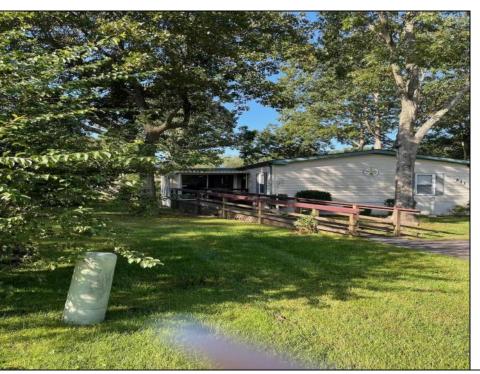

## **COMMENTS**

Oak Forest 55+ Community. Double wide, open floor plan concept, feels so much larger. 2 Bedroom, 2 Baths, large closets. Newer carpet, refrigerator replaced in 2022, heat pump installed 2016, water heater replaced in 2015. New roof and duct work installed in Dec 2023. All

| seasons Florida room adds so much extra space. Outside shed has electric. Buyers need to be |                 |               |             |
|---------------------------------------------------------------------------------------------|-----------------|---------------|-------------|
| approved by the Oak Forest Association.                                                     |                 |               |             |
| PROPERTY DETAILS                                                                            |                 |               |             |
| Exterior                                                                                    | OutsideFeatures | ParkingGarage | OtherRooms  |
| Vinyl                                                                                       | Handicap Access | None          | Dining Area |