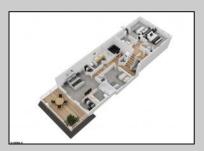

## **COMMENTS**

Located in the desirable Northend Boardwalk Neighborhood, this is custom built New Construction, Side-By-Side features 5 bedrooms, 4.5 bathrooms, private entrances and elevators for each side, an abundance of outdoor space with multiple decks, spa-like tiled bathrooms, hardwood flooring throughout, upgraded gourmet kitchen, custom trim package and much more.

| Exterior | PROPERTY DETAILS |          |
|----------|------------------|----------|
|          | ParkingGarage    | OtherRoo |

Vinyl Attached Garage
Auto Door Opener
Two Car

OtherRooms InteriorFeatures
Dining Room Elevator
Eat In Kitchen Fireplace(s)
Great Room Foyer
Hardwood Floor

Foyer Hardwood Floors Kitchen Center Island Master Bath Walk in/Cedar Closet

Heating
Forced Air
Gas-Natural

Cooling Air Curtain Central Multi-Zoned HotWater Water
Gas Public Water

Ask for Yvonne Kuhn Berger Realty Inc 3160 Asbury Avenue, Ocean City Call: 609-399-0076