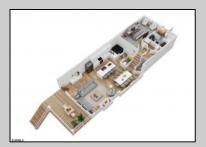

## **COMMENTS**

Located in the desirable Northend Boardwalk Neighborhood, this is custom built New Construction, Side-By-Side features 5 bedrooms, 4.5 bathrooms, private entrances and elevators for each side, an abundance of outdoor space with multiple decks, spa-like tiled bathrooms, hardwood flooring throughout, upgraded gourmet kitchen, custom trim package and much more.

| Exterior | PROPERTY DETAILS |          |
|----------|------------------|----------|
|          | ParkingGarage    | OtherRoo |

Vinyl Attached Garage
Auto Door Opener
Two Car

OtherRooms InteriorFeatures
Dining Room Elevator
Eat In Kitchen Fireplace(s)
Great Room Foyer
Hardwood Floor

Foyer Hardwood Floors Kitchen Center Island Master Bath Walk in/Cedar Closet

Heating
Forced Air
Gas-Natural

Cooling Air Curtain Central Multi-Zoned HotWater Water
Gas Public Water

Ask for Yvonne Kuhn Berger Realty Inc 3160 Asbury Avenue, Ocean City Call: 609-399-0076