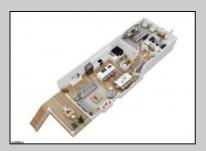

| PROPEI                                                          | RTY DETAILS                                               |                                                                                                                     |
|-----------------------------------------------------------------|-----------------------------------------------------------|---------------------------------------------------------------------------------------------------------------------|
| ParkingGarage<br>Attached Garage<br>Auto Door Opener<br>Two Car | OtherRooms<br>Dining Room<br>Eat In Kitchen<br>Great Room | InteriorFeatures Elevator Fireplace(s) Foyer Hardwood Floors Kitchen Center Island Master Bath Walk in/Cedar Closet |
|                                                                 | ParkingGarage<br>Attached Garage<br>Auto Door Opener      | Attached Garage Dining Room Auto Door Opener Eat In Kitchen                                                         |