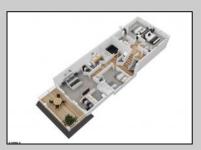

| PROPEI                                                          | RTY DETAILS                                               |                                                                                                                     |
|-----------------------------------------------------------------|-----------------------------------------------------------|---------------------------------------------------------------------------------------------------------------------|
| ParkingGarage<br>Attached Garage<br>Auto Door Opener<br>Two Car | OtherRooms<br>Dining Room<br>Eat In Kitchen<br>Great Room | InteriorFeatures Elevator Fireplace(s) Foyer Hardwood Floors Kitchen Center Island Master Bath Walk in/Cedar Closet |
|                                                                 | ParkingGarage<br>Attached Garage<br>Auto Door Opener      | Attached Garage Dining Room Auto Door Opener Eat In Kitchen                                                         |