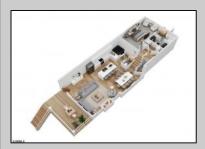

## **COMMENTS**

Located in the desirable Northend Boardwalk Neighborhood, this is custom built New Construction, Side-By-Side features 5 bedrooms, 4.5 bathrooms, private entrances and elevators for each side, an abundance of outdoor space with multiple decks, spa-like tiled bathrooms, hardwood flooring throughout, upgraded gourmet kitchen, custom trim package and much more.

|          | PROPERTY DETAIL |          |
|----------|-----------------|----------|
| Exterior | ParkingGarage   | OtherRoo |

Attached Garage Dining Room
Auto Door Opener Eat In Kitchen
Two Car Great Room

Elevator
Fireplace(s)
Foyer
Hardwood Floors
Kitchen Center Island
Master Bath
Walk in/Cedar Closet

InteriorFeatures

Heating Forced Air Gas-Natural

Vinyl

Cooling Air Curtain Central Multi-Zoned HotWater Water
Gas Public Water