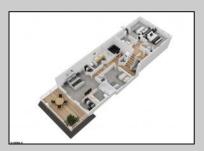

## **COMMENTS**

Located in the desirable Northend Boardwalk Neighborhood, this is custom built New Construction, Side-By-Side features 5 bedrooms, 4.5 bathrooms, private entrances and elevators for each side, an abundance of outdoor space with multiple decks, spa-like tiled bathrooms, hardwood flooring throughout, upgraded gourmet kitchen, custom trim package and much more.

|          | PROPERTY DETAIL |          |
|----------|-----------------|----------|
| Exterior | ParkingGarage   | OtherRoo |

Attached Garage Dining Room
Auto Door Opener Eat In Kitchen
Two Car Great Room

Elevator
Fireplace(s)
Foyer
Hardwood Floors
Kitchen Center Island
Master Bath
Walk in/Cedar Closet

InteriorFeatures

Heating Forced Air Gas-Natural

Vinyl

Cooling Air Curtain Central Multi-Zoned HotWater Water
Gas Public Water