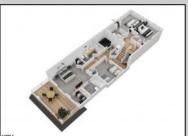

## **COMMENTS**

Located in the desirable Northend Boardwalk Neighborhood, this is custom built New Construction, Side-By-Side features 5 bedrooms, 4.5 bathrooms, private entrances and elevators for each side, an abundance of outdoor space with multiple decks, spa-like tiled bathrooms, hardwood flooring throughout, upgraded gourmet kitchen, custom trim package and much more. **PROPERTY DETAILS** 

| 7 |  |
|---|--|
|   |  |
|   |  |
|   |  |
|   |  |

ParkingGarage Attached Garage Auto Door Opener Two Car

OtherRooms Dining Room Eat In Kitchen Great Room

InteriorFeatures Elevator Fireplace(s) Foyer Hardwood Floors Kitchen Center Island Master Bath Walk in/Cedar Closet