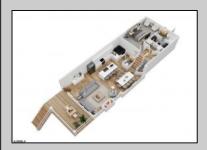

## **COMMENTS**

Located in the desirable Northend Boardwalk Neighborhood, this is custom built New Construction, Side-By-Side features 5 bedrooms, 4.5 bathrooms, private entrances and elevators for each side, an abundance of outdoor space with multiple decks, spa-like tiled bathrooms, hardwood flooring throughout, upgraded gourmet kitchen, custom trim package and much more. **PROPERTY DETAILS** 

| 7 |  |
|---|--|
|   |  |
|   |  |
|   |  |
|   |  |

ParkingGarage Attached Garage Auto Door Opener Two Car

OtherRooms Dining Room Eat In Kitchen Great Room

InteriorFeatures Elevator Fireplace(s) Foyer Hardwood Floors Kitchen Center Island Master Bath Walk in/Cedar Closet