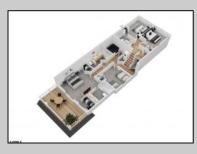

## COMMENTS

Located in the desirable Northend Boardwalk Neighborhood, this is custom built New Construction, Side-By-Side features 5 bedrooms, 4.5 bathrooms, private entrances and elevators for each side, an abundance of outdoor space with multiple decks, spa-like tiled bathrooms, hardwood flooring throughout, upgraded gourmet kitchen, custom trim package and much more.

|                   | PROPERTY DETAILS                                                |                                                           |
|-------------------|-----------------------------------------------------------------|-----------------------------------------------------------|
| Exterior<br>Vinyl | ParkingGarage<br>Attached Garage<br>Auto Door Opener<br>Two Car | OtherRooms<br>Dining Room<br>Eat In Kitchen<br>Great Room |

Gas

InteriorFeatures

Hardwood Floors Kitchen Center Island Master Bath Walk in/Cedar Closet

Elevator

Water

Public Water

Fireplace(s) Foyer