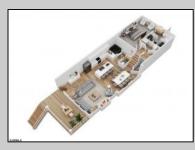

## COMMENTS

Located in the desirable Northend Boardwalk Neighborhood, this is custom built New Construction, Side-By-Side features 5 bedrooms, 4.5 bathrooms, private entrances and elevators for each side, an abundance of outdoor space with multiple decks, spa-like tiled bathrooms, hardwood flooring throughout, upgraded gourmet kitchen, custom trim package and much more.

|                   | PROPERTY DETAILS                                                |                                                           |
|-------------------|-----------------------------------------------------------------|-----------------------------------------------------------|
| Exterior<br>Vinyl | ParkingGarage<br>Attached Garage<br>Auto Door Opener<br>Two Car | OtherRooms<br>Dining Room<br>Eat In Kitchen<br>Great Room |

Gas

InteriorFeatures

Hardwood Floors Kitchen Center Island Master Bath Walk in/Cedar Closet

Elevator

Water

Public Water

Fireplace(s) Foyer