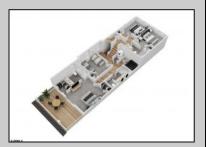

## **COMMENTS**

Located in the desirable Northend Boardwalk Neighborhood, this is custom built New Construction, Side-By-Side features 5 bedrooms, 4.5 bathrooms, private entrances and elevators for each side, an abundance of outdoor space with multiple decks, spa-like tiled bathrooms, hardwood flooring throughout, upgraded gourmet kitchen, custom trim package and much more.

## PROPERTY DETAILS

Exterior ParkingGarage
Vinyl Attached Garage
Auto Door Opener
Two Car

OtherRooms Dining Room Eat In Kitchen Great Room InteriorFeatures Elevator Fireplace(s) Foyer Hardwood Floors Kitchen Center Island Master Bath