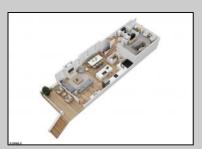

## **COMMENTS**

Located in the desirable Northend Boardwalk Neighborhood, this is custom built New Construction, Side-By-Side features 5 bedrooms, 4.5 bathrooms, private entrances and elevators for each side, an abundance of outdoor space with multiple decks, spa-like tiled bathrooms, hardwood flooring throughout, upgraded gourmet kitchen, custom trim package and much more.

## PROPERTY DETAILS

Exterior ParkingGarage
Vinyl Attached Garage
Auto Door Opener
Two Car

OtherRooms Dining Room Eat In Kitchen Great Room InteriorFeatures Elevator Fireplace(s) Foyer Hardwood Floors Kitchen Center Island Master Bath