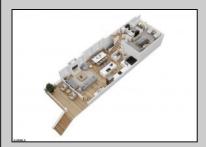

## **COMMENTS**

Located in the desirable Northend Boardwalk Neighborhood, this is custom built New Construction, Side-By-Side features 5 bedrooms, 4.5 bathrooms, private entrances and elevators for each side, an abundance of outdoor space with multiple decks, spa-like tiled bathrooms, hardwood flooring throughout, upgraded gourmet kitchen, custom trim package and much more.

| Exterior | PROPERTY DETAILS |          |
|----------|------------------|----------|
|          | ParkingGarage    | OtherRoo |

Vinyl Attached Garage
Auto Door Opener
Two Car

OtherRooms Dining Room Eat In Kitchen Great Room InteriorFeatures Elevator Fireplace(s) Foyer Hardwood Floors Kitchen Center Island Master Bath