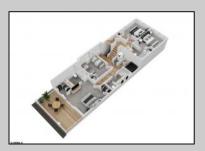

## **COMMENTS**

Located in the desirable Northend Boardwalk Neighborhood, this is custom built New Construction, Side-By-Side features 5 bedrooms, 4.5 bathrooms, private entrances and elevators for each side, an abundance of outdoor space with multiple decks, spa-like tiled bathrooms, hardwood flooring throughout, upgraded gourmet kitchen, custom trim package and much more.

| Exterior | PROPERTY DETAILS |          |
|----------|------------------|----------|
|          | ParkingGarage    | OtherRoo |

Vinyl Attached Garage
Auto Door Opener
Two Car

OtherRooms Dining Room Eat In Kitchen Great Room InteriorFeatures Elevator Fireplace(s) Foyer Hardwood Floors Kitchen Center Island Master Bath