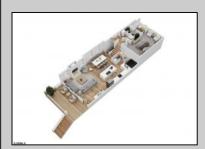

## **COMMENTS**

Located in the desirable Northend Boardwalk Neighborhood, this is custom built New Construction, Side-By-Side features 5 bedrooms, 4.5 bathrooms, private entrances and elevators for each side, an abundance of outdoor space with multiple decks, spa-like tiled bathrooms, hardwood flooring throughout, upgraded gourmet kitchen, custom trim package and much more.

| PRO | PERTY | DETA | ILS |
|-----|-------|------|-----|

|          | PROPERTY DETAILS |                |  |
|----------|------------------|----------------|--|
| Exterior | ParkingGarage    | OtherRooms     |  |
| Vinyl    | Attached Garage  | Dining Room    |  |
|          | Auto Door Opener | Fat In Kitcher |  |

Two Car

Elevator Fireplace(s) Great Room Foyer Hardwood Floors Kitchen Center Island Master Bath Walk in/Cedar Closet

InteriorFeatures

Heating Forced Air Gas-Natural

Cooling Air Curtain Central Multi-Zoned HotWater Water Gas Public Water