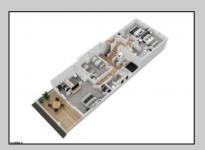

## **COMMENTS**

Located in the desirable Northend Boardwalk Neighborhood, this is custom built New Construction, Side-By-Side features 5 bedrooms, 4.5 bathrooms, private entrances and elevators for each side, an abundance of outdoor space with multiple decks, spa-like tiled bathrooms, hardwood flooring throughout, upgraded gourmet kitchen, custom trim package and much more.

| PRO | PERTY | DETA | ILS |
|-----|-------|------|-----|

|          | PROPERTY DETAILS |                |  |
|----------|------------------|----------------|--|
| Exterior | ParkingGarage    | OtherRooms     |  |
| Vinyl    | Attached Garage  | Dining Room    |  |
|          | Auto Door Opener | Fat In Kitcher |  |

Two Car

Elevator Fireplace(s) Great Room Foyer Hardwood Floors Kitchen Center Island Master Bath Walk in/Cedar Closet

InteriorFeatures

Heating Forced Air Gas-Natural

Cooling Air Curtain Central Multi-Zoned HotWater Water Gas Public Water