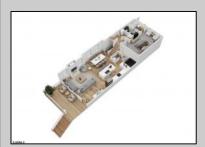

## **COMMENTS**

Located in the desirable Northend Boardwalk Neighborhood, this is custom built New Construction, Side-By-Side features 5 bedrooms, 4.5 bathrooms, private entrances and elevators for each side, an abundance of outdoor space with multiple decks, spa-like tiled bathrooms, hardwood flooring throughout, upgraded gourmet kitchen, custom trim package and much more

| bathrooms, hardy much more. | vood flooring throughout, up     | ograded gourmet kitch  | en, custom trim package and  |
|-----------------------------|----------------------------------|------------------------|------------------------------|
| PROPERTY DETAILS            |                                  |                        |                              |
| Exterior<br>Vinyl           | ParkingGarage<br>Attached Garage | OtherRooms Dining Room | InteriorFeatures<br>Elevator |

Attached Garage Dining Room Elevator
Auto Door Opener Eat In Kitchen Fireplace(s)
Two Car Great Room Foyer
Hardwood Floors
Kitchen Center Island
Master Bath
Walk in/Cedar Closet

Heating Forced Air Gas-Natural Cooling Air Curtain Central Multi-Zoned HotWater Gas Water Public Water