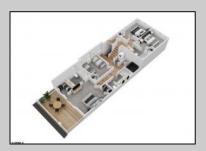

## **COMMENTS**

Located in the desirable Northend Boardwalk Neighborhood, this is custom built New Construction, Side-By-Side features 5 bedrooms, 4.5 bathrooms, private entrances and elevators for each side, an abundance of outdoor space with multiple decks, spa-like tiled bathrooms, hardwood flooring throughout, upgraded gourmet kitchen, custom trim package and much more

| bathrooms, hardy much more. | vood flooring throughout, up     | ograded gourmet kitch  | en, custom trim package and  |
|-----------------------------|----------------------------------|------------------------|------------------------------|
| PROPERTY DETAILS            |                                  |                        |                              |
| Exterior<br>Vinyl           | ParkingGarage<br>Attached Garage | OtherRooms Dining Room | InteriorFeatures<br>Elevator |

Attached Garage Dining Room Elevator
Auto Door Opener Eat In Kitchen Fireplace(s)
Two Car Great Room Foyer
Hardwood Floors
Kitchen Center Island
Master Bath
Walk in/Cedar Closet

Heating Forced Air Gas-Natural Cooling Air Curtain Central Multi-Zoned HotWater Gas Water Public Water