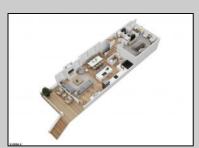

## **COMMENTS**

Located in the desirable Northend Boardwalk Neighborhood, this is custom built New Construction, Side-By-Side features 5 bedrooms, 4.5 bathrooms, private entrances and elevators for each side, an abundance of outdoor space with multiple decks, spa-like tiled bathrooms, hardwood flooring throughout, upgraded gourmet kitchen, custom trim package and much more

Attached Garage Dining Room Elevator
Auto Door Opener Eat In Kitchen Fireplace(s)
Two Car Great Room Foyer
Hardwood Floors
Kitchen Center Island
Master Bath
Walk in/Cedar Closet

Heating
Forced Air
Gas-Natural