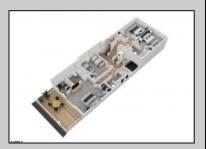

## **COMMENTS**

Located in the desirable Northend Boardwalk Neighborhood, this is custom built New Construction, Side-By-Side features 5 bedrooms, 4.5 bathrooms, private entrances and elevators for each side, an abundance of outdoor space with multiple decks, spa-like tiled bathrooms, hardwood flooring throughout, upgraded gourmet kitchen, custom trim package and much more

Attached Garage Dining Room Elevator
Auto Door Opener Eat In Kitchen Fireplace(s)
Two Car Great Room Foyer
Hardwood Floors
Kitchen Center Island
Master Bath
Walk in/Cedar Closet

Heating
Forced Air
Gas-Natural