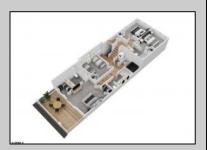

|   |       | PROPERTY DETA | ILS |
|---|-------|---------------|-----|
| _ | <br>_ |               |     |

Exterior ParkingGarage
Vinyl Attached Garage
Auto Door Opener
Two Car

OtherRooms Dining Room Eat In Kitchen Great Room InteriorFeatures Elevator Fireplace(s) Foyer Hardwood Floors Kitchen Center Island Master Bath Walk in/Cedar Closet