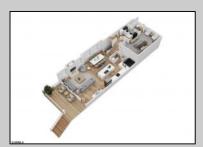

|   |       | PROPERTY DETA | ILS |
|---|-------|---------------|-----|
| _ | <br>_ |               |     |

Exterior ParkingGarage
Vinyl Attached Garage
Auto Door Opener
Two Car

OtherRooms Dining Room Eat In Kitchen Great Room InteriorFeatures Elevator Fireplace(s) Foyer Hardwood Floors Kitchen Center Island Master Bath Walk in/Cedar Closet