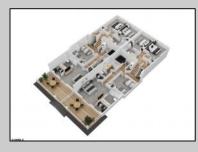

## COMMENTS

Located in the desirable Northend Boardwalk Neighborhood, this is custom built New Construction, Side-By-Side features 5 bedrooms, 4.5 bathrooms, private entrances and elevators for each side, an abundance of outdoor space with multiple decks, spa-like tiled bathrooms, hardwood flooring throughout, upgraded gourmet kitchen, custom trim package and much more.

|                                               | PROPERTY DETAILS                                                           |                                                           |
|-----------------------------------------------|----------------------------------------------------------------------------|-----------------------------------------------------------|
| OutsideFeatures<br>Deck<br>Porch<br>Sidewalks | ParkingGarage<br>Attached Garage<br>Auto Door Opener<br>Three or More Cars | OtherRooms<br>Dining Room<br>Eat In Kitchen<br>Great Room |
| Sprinkler System<br>Heating<br>Forced Air     | Cooling<br>Ceiling Fan(s)                                                  | HotWater<br>Gas                                           |