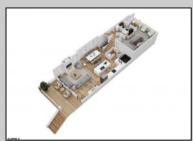

## COMMENTS

Located in the desirable Northend Boardwalk Neighborhood, this is custom built New Construction, Side-By-Side features 5 bedrooms, 4.5 bathrooms, private entrances and elevators for each side, an abundance of outdoor space with multiple decks, spa-like tiled bathrooms, hardwood flooring throughout, upgraded gourmet kitchen, custom trim package and much more.