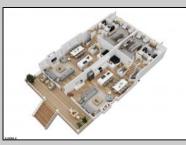

## COMMENTS

Located in the desirable Northend Boardwalk Neighborhood, this is custom built New Construction, Side-By-Side features 5 bedrooms, 4.5 bathrooms, private entrances and elevators for each side, an abundance of outdoor space with multiple decks, spa-like tiled bathrooms, hardwood flooring throughout, upgraded gourmet kitchen, custom trim package and much more.

|                                               | PROPERTY DETAILS                                                           |                                                           |
|-----------------------------------------------|----------------------------------------------------------------------------|-----------------------------------------------------------|
| OutsideFeatures<br>Deck<br>Porch<br>Sidewalks | ParkingGarage<br>Attached Garage<br>Auto Door Opener<br>Three or More Cars | OtherRooms<br>Dining Room<br>Eat In Kitchen<br>Great Room |
| Sprinkler System<br>Heating<br>Forced Air     | Cooling<br>Ceiling Fan(s)                                                  | HotWater<br>Gas                                           |