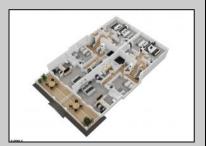

## **COMMENTS**

Located in the desirable Northend Boardwalk Neighborhood, this is custom built New Construction, Side-By-Side features 5 bedrooms, 4.5 bathrooms, private entrances and elevators for each side, an abundance of outdoor space with multiple decks, spa-like tiled bathrooms, hardwood flooring throughout, upgraded gourmet kitchen, custom trim package and much more.

| PROPERTY DETAILS |                    |                |             |
|------------------|--------------------|----------------|-------------|
| OutsideFeatures  | ParkingGarage      | OtherRooms     | Basement    |
| Deck             | Attached Garage    | Dining Room    | Crawl Space |
| Porch            | Auto Door Opener   | Eat In Kitchen |             |
| Sidewalks        | Three or More Cars | Great Room     |             |