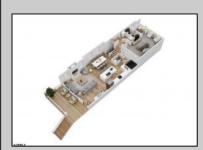

## **COMMENTS**

Located in the desirable Northend Boardwalk Neighborhood, this is custom built New Construction, Side-By-Side features 5 bedrooms, 4.5 bathrooms, private entrances and elevators for each side, an abundance of outdoor space with multiple decks, spa-like tiled bathrooms, hardwood flooring throughout, upgraded gourmet kitchen, custom trim package and much more.

| PROPERTY DETAILS |                    |                |             |
|------------------|--------------------|----------------|-------------|
| OutsideFeatures  | ParkingGarage      | OtherRooms     | Basement    |
| Deck             | Attached Garage    | Dining Room    | Crawl Space |
| Porch            | Auto Door Opener   | Eat In Kitchen |             |
| Sidewalks        | Three or More Cars | Great Room     |             |