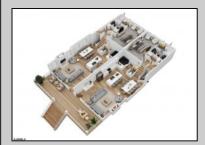

## **COMMENTS**

Located in the desirable Northend Boardwalk Neighborhood, this is custom built New Construction, Side-By-Side features 5 bedrooms, 4.5 bathrooms, private entrances and elevators for each side, an abundance of outdoor space with multiple decks, spa-like tiled bathrooms, hardwood flooring throughout, upgraded gourmet kitchen, custom trim package and much more.

| PROPERTY DETAILS |                    |                |             |
|------------------|--------------------|----------------|-------------|
| OutsideFeatures  | ParkingGarage      | OtherRooms     | Basement    |
| Deck             | Attached Garage    | Dining Room    | Crawl Space |
| Porch            | Auto Door Opener   | Eat In Kitchen |             |
| Sidewalks        | Three or More Cars | Great Room     |             |