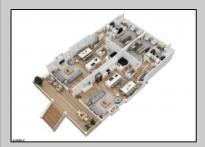

## **COMMENTS**

Located in the desirable Northend Boardwalk Neighborhood, this is custom built New Construction, Side-By-Side features 5 bedrooms, 4.5 bathrooms, private entrances and elevators for each side, an abundance of outdoor space with multiple decks, spa-like tiled bathrooms, hardwood flooring throughout, upgraded gourmet kitchen, custom trim package and much more.

|                 | PROPERTY DETAI  |          |
|-----------------|-----------------|----------|
| OutsideFeatures | ParkingGarage   | OtherRo  |
| Deck            | Attached Garage | Dining R |

Porch Auto Door Opener Sidewalks Three or More Cars Sprinkler System

Heating Cooling Forced Air Ceiling Fan(s) Gas-Natural Central Multi-Zoned Multi-Zoned

Dining Room Eat In Kitchen

Great Room

HotWater Water Public Gas

Sewer

Ask for Tom Melchionni Berger Realty Inc 3160 Asbury Avenue, Ocean City Call: 609-399-0076