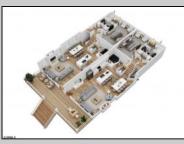

## COMMENTS

Located in the desirable Northend Boardwalk Neighborhood, this is custom built New Construction, Side-By-Side features 5 bedrooms, 4.5 bathrooms, private entrances and elevators for each side, an abundance of outdoor space with multiple decks, spa-like tiled bathrooms, hardwood flooring throughout, upgraded gourmet kitchen, custom trim package and much more.

|                                                                   | PROPERTY DETAILS                                                           |                                                           |
|-------------------------------------------------------------------|----------------------------------------------------------------------------|-----------------------------------------------------------|
| OutsideFeatures<br>Deck<br>Porch<br>Sidewalks<br>Sprinkler System | ParkingGarage<br>Attached Garage<br>Auto Door Opener<br>Three or More Cars | OtherRooms<br>Dining Room<br>Eat In Kitchen<br>Great Room |
| Heating<br>Forced Air                                             | Cooling<br>Ceiling Fan(s)                                                  | HotWater<br>Gas                                           |