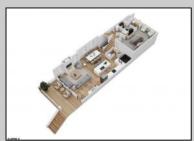

## COMMENTS

Located in the desirable Northend Boardwalk Neighborhood, this is custom built New Construction, Side-By-Side features 5 bedrooms, 4.5 bathrooms, private entrances and elevators for each side, an abundance of outdoor space with multiple decks, spa-like tiled bathrooms, hardwood flooring throughout, upgraded gourmet kitchen, custom trim package and much more.

|                                                                   | PROPERTY DETAILS                                                           |                                                           |
|-------------------------------------------------------------------|----------------------------------------------------------------------------|-----------------------------------------------------------|
| OutsideFeatures<br>Deck<br>Porch<br>Sidewalks<br>Sprinkler System | ParkingGarage<br>Attached Garage<br>Auto Door Opener<br>Three or More Cars | OtherRooms<br>Dining Room<br>Eat In Kitchen<br>Great Room |
| Heating<br>Forced Air                                             | Cooling<br>Ceiling Fan(s)                                                  | HotWater<br>Gas                                           |