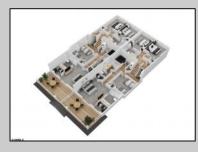

## COMMENTS

Located in the desirable Northend Boardwalk Neighborhood, this is custom built New Construction, Side-By-Side features 5 bedrooms, 4.5 bathrooms, private entrances and elevators for each side, an abundance of outdoor space with multiple decks, spa-like tiled bathrooms, hardwood flooring throughout, upgraded gourmet kitchen, custom trim package and much more.

|                                  | PROPERTY DETAILS                                     |                                         |
|----------------------------------|------------------------------------------------------|-----------------------------------------|
| OutsideFeatures<br>Deck<br>Porch | ParkingGarage<br>Attached Garage<br>Auto Door Opener | OtherRoor<br>Dining Roo<br>Eat In Kitcl |
| Sidewalks<br>Sprinkler System    | Three or More Cars                                   | Great Roo                               |
| Heating                          | Cooling                                              | HotWater                                |