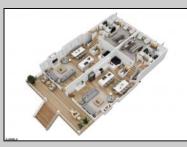

## COMMENTS

Located in the desirable Northend Boardwalk Neighborhood, this is custom built New Construction, Side-By-Side features 5 bedrooms, 4.5 bathrooms, private entrances and elevators for each side, an abundance of outdoor space with multiple decks, spa-like tiled bathrooms, hardwood flooring throughout, upgraded gourmet kitchen, custom trim package and much more.

|                                  | PROPERTY DETAILS                                     |                                         |
|----------------------------------|------------------------------------------------------|-----------------------------------------|
| OutsideFeatures<br>Deck<br>Porch | ParkingGarage<br>Attached Garage<br>Auto Door Opener | OtherRoor<br>Dining Roo<br>Eat In Kitcl |
| Sidewalks<br>Sprinkler System    | Three or More Cars                                   | Great Roo                               |
| Heating                          | Cooling                                              | HotWater                                |