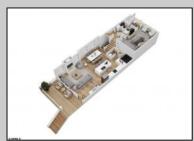

## COMMENTS

Located in the desirable Northend Boardwalk Neighborhood, this is custom built New Construction, Side-By-Side features 5 bedrooms, 4.5 bathrooms, private entrances and elevators for each side, an abundance of outdoor space with multiple decks, spa-like tiled bathrooms, hardwood flooring throughout, upgraded gourmet kitchen, custom trim package and much more.