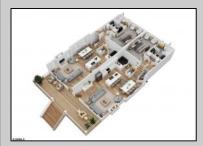

## **COMMENTS**

Located in the desirable Northend Boardwalk Neighborhood, this is custom built New Construction, Side-By-Side features 5 bedrooms, 4.5 bathrooms, private entrances and elevators for each side, an abundance of outdoor space with multiple decks, spa-like tiled bathrooms, hardwood flooring throughout, upgraded gourmet kitchen, custom trim package and much more.

| PRO | PERTY | DETAIL | LS |
|-----|-------|--------|----|

| OutsideFeatures | ParkingGarage      | OtherRooms     | Basement    |
|-----------------|--------------------|----------------|-------------|
| Deck            | Attached Garage    | Dining Room    | Crawl Space |
| Porch           | Auto Door Opener   | Eat In Kitchen |             |
| Sidewalks       | Three or More Cars | Great Room     |             |