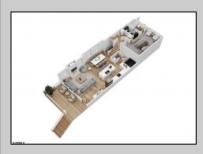

## **COMMENTS**

Located in the desirable Northend Boardwalk Neighborhood, this is custom built New Construction, Side-By-Side features 5 bedrooms, 4.5 bathrooms, private entrances and elevators for each side, an abundance of outdoor space with multiple decks, spa-like tiled bathrooms, hardwood flooring throughout, upgraded gourmet kitchen, custom trim package and much more.

| PRO | PERTY | DETAIL | LS |
|-----|-------|--------|----|

| OutsideFeatures | ParkingGarage      | OtherRooms     | Basement    |
|-----------------|--------------------|----------------|-------------|
| Deck            | Attached Garage    | Dining Room    | Crawl Space |
| Porch           | Auto Door Opener   | Eat In Kitchen |             |
| Sidewalks       | Three or More Cars | Great Room     |             |