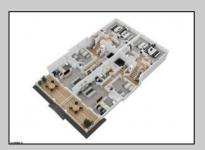

## **COMMENTS**

Located in the desirable Northend Boardwalk Neighborhood, this is custom built New Construction, Side-By-Side features 5 bedrooms, 4.5 bathrooms, private entrances and elevators for each side, an abundance of outdoor space with multiple decks, spa-like tiled bathrooms, hardwood flooring throughout, upgraded gourmet kitchen, custom trim package and much more.

| PRO | PERTY | DETAIL | LS |
|-----|-------|--------|----|

| OutsideFeatures | ParkingGarage      | OtherRooms     | Basement    |
|-----------------|--------------------|----------------|-------------|
| Deck            | Attached Garage    | Dining Room    | Crawl Space |
| Porch           | Auto Door Opener   | Eat In Kitchen |             |
| Sidewalks       | Three or More Cars | Great Room     |             |