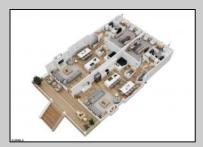

## **COMMENTS**

Located in the desirable Northend Boardwalk Neighborhood, this is custom built New Construction, Side-By-Side features 5 bedrooms, 4.5 bathrooms, private entrances and elevators for each side, an abundance of outdoor space with multiple decks, spa-like tiled bathrooms, hardwood flooring throughout, upgraded gourmet kitchen, custom trim package and much more.

PROPERTY DETAILS

age OtherRooms

arage Dining Room

pener Eat In Kitchen

are Cars Great Room

Basement Crawl Space

Heating Cooling
Forced Air Ceiling Fan(s)
Gas-Natural Central
Multi-Zoned Multi-Zoned

HotWater Water Gas Public