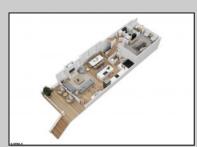

## **COMMENTS**

Located in the desirable Northend Boardwalk Neighborhood, this is custom built New Construction, Side-By-Side features 5 bedrooms, 4.5 bathrooms, private entrances and elevators for each side, an abundance of outdoor space with multiple decks, spa-like tiled bathrooms, hardwood flooring throughout, upgraded gourmet kitchen, custom trim package and much more.

PROPERTY DETAILS

age OtherRooms

arage Dining Room

pener Eat In Kitchen

are Cars Great Room

Basement Crawl Space

Heating Cooling
Forced Air Ceiling Fan(s)
Gas-Natural Central
Multi-Zoned Multi-Zoned

HotWater Water Gas Public