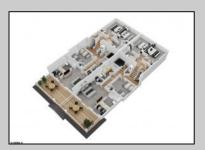

## **COMMENTS**

Located in the desirable Northend Boardwalk Neighborhood, this is custom built New Construction, Side-By-Side features 5 bedrooms, 4.5 bathrooms, private entrances and elevators for each side, an abundance of outdoor space with multiple decks, spa-like tiled bathrooms, hardwood flooring throughout, upgraded gourmet kitchen, custom trim package and much more.

PROPERTY DETAILS

age OtherRooms

arage Dining Room

pener Eat In Kitchen

are Cars Great Room

Basement Crawl Space

Heating Cooling
Forced Air Ceiling Fan(s)
Gas-Natural Central
Multi-Zoned Multi-Zoned

HotWater Water Gas Public