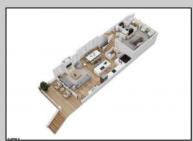

## COMMENTS

Located in the desirable Northend Boardwalk Neighborhood, this is custom built New Construction, Side-By-Side features 5 bedrooms, 4.5 bathrooms, private entrances and elevators for each side, an abundance of outdoor space with multiple decks, spa-like tiled bathrooms, hardwood flooring throughout, upgraded gourmet kitchen, custom trim package and much more.

DETAILS

|                                        | PROPERTY DETAILS                       |                              |
|----------------------------------------|----------------------------------------|------------------------------|
| OutsideFeatures<br>Deck                | ParkingGarage<br>Attached Garage       | OtherRooms<br>Dining Room    |
| Porch<br>Sidewalks<br>Sprinkler System | Auto Door Opener<br>Three or More Cars | Eat In Kitchen<br>Great Room |