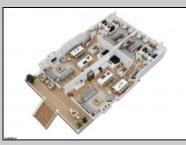

## COMMENTS

Located in the desirable Northend Boardwalk Neighborhood, this is custom built New Construction, Side-By-Side features 5 bedrooms, 4.5 bathrooms, private entrances and elevators for each side, an abundance of outdoor space with multiple decks, spa-like tiled bathrooms, hardwood flooring throughout, upgraded gourmet kitchen, custom trim package and much more.

DETAILS

|                                        | PROPERTY DETAILS                       |                              |
|----------------------------------------|----------------------------------------|------------------------------|
| OutsideFeatures<br>Deck                | ParkingGarage<br>Attached Garage       | OtherRooms<br>Dining Room    |
| Porch<br>Sidewalks<br>Sprinkler System | Auto Door Opener<br>Three or More Cars | Eat In Kitchen<br>Great Room |