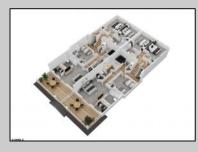

## COMMENTS

Located in the desirable Northend Boardwalk Neighborhood, this is custom built New Construction, Side-By-Side features 5 bedrooms, 4.5 bathrooms, private entrances and elevators for each side, an abundance of outdoor space with multiple decks, spa-like tiled bathrooms, hardwood flooring throughout, upgraded gourmet kitchen, custom trim package and much more.

DETAILS

|                                        | PROPERTY DETAILS                       |                              |
|----------------------------------------|----------------------------------------|------------------------------|
| OutsideFeatures<br>Deck                | ParkingGarage<br>Attached Garage       | OtherRooms<br>Dining Room    |
| Porch<br>Sidewalks<br>Sprinkler System | Auto Door Opener<br>Three or More Cars | Eat In Kitchen<br>Great Room |