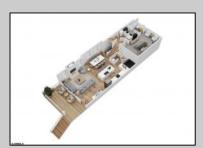

## **COMMENTS**

Located in the desirable Northend Boardwalk Neighborhood, this is custom built New Construction, Side-By-Side features 5 bedrooms, 4.5 bathrooms, private entrances and elevators for each side, an abundance of outdoor space with multiple decks, spa-like tiled bathrooms, hardwood flooring throughout, upgraded gourmet kitchen, custom trim package and much more.

| PRO | PERT | Y DET | AILS |
|-----|------|-------|------|
|     |      |       |      |

| OutsideFeatures | ParkingGarage      | OtherRooms     | Basement    |
|-----------------|--------------------|----------------|-------------|
| Deck            | Attached Garage    | Dining Room    | Crawl Space |
| Porch           | Auto Door Opener   | Eat In Kitchen |             |
| Sidewalks       | Three or More Cars | Great Room     |             |