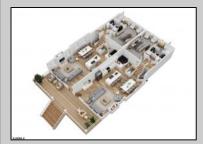

## **COMMENTS**

Located in the desirable Northend Boardwalk Neighborhood, this is custom built New Construction, Side-By-Side features 5 bedrooms, 4.5 bathrooms, private entrances and elevators for each side, an abundance of outdoor space with multiple decks, spa-like tiled bathrooms, hardwood flooring throughout, upgraded gourmet kitchen, custom trim package and much more.

|                 | PROPERTY DETAILS |           |
|-----------------|------------------|-----------|
| OutsideFeatures | ParkingGarage    | OtherRoor |

Basement Dining Room Crawl Space Deck Attached Garage Porch Auto Door Opener Eat In Kitchen Sidewalks Three or More Cars Great Room Sprinkler System