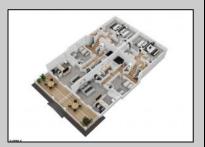

## **COMMENTS**

Located in the desirable Northend Boardwalk Neighborhood, this is custom built New Construction, Side-By-Side features 5 bedrooms, 4.5 bathrooms, private entrances and elevators for each side, an abundance of outdoor space with multiple decks, spa-like tiled bathrooms, hardwood flooring throughout, upgraded gourmet kitchen, custom trim package and much more.

|                 | PROPERTY DETAILS |           |
|-----------------|------------------|-----------|
| OutsideFeatures | ParkingGarage    | OtherRoor |

Basement Dining Room Crawl Space Deck Attached Garage Porch Auto Door Opener Eat In Kitchen Sidewalks Three or More Cars Great Room Sprinkler System