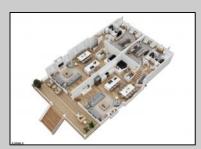

## **COMMENTS**

Located in the desirable Northend Boardwalk Neighborhood, this is custom built New Construction, Side-By-Side features 5 bedrooms, 4.5 bathrooms, private entrances and elevators for each side, an abundance of outdoor space with multiple decks, spa-like tiled bathrooms, hardwood flooring throughout, upgraded gourmet kitchen, custom trim package and much more.

| OutsideFeatures | PROPERTY DETAILS |            |
|-----------------|------------------|------------|
|                 | ParkingGarage    | OtherRooms |
|                 |                  |            |

Deck Attached Garage Dining Room
Porch Auto Door Opener Eat In Kitchen
Sidewalks Three or More Cars Great Room
Sprinkler System

Multi-Zoned

Heating Cooling HotWater Water Forced Air Ceiling Fan(s) Gas Public Gas-Natural Central