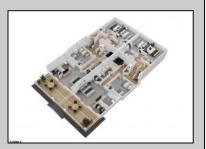

## **COMMENTS**

Located in the desirable Northend Boardwalk Neighborhood, this is custom built New Construction, Side-By-Side features 5 bedrooms, 4.5 bathrooms, private entrances and elevators for each side, an abundance of outdoor space with multiple decks, spa-like tiled bathrooms, hardwood flooring throughout, upgraded gourmet kitchen, custom trim package and much more.

| OutsideFeatures | PROPERTY DETAILS |            |
|-----------------|------------------|------------|
|                 | ParkingGarage    | OtherRooms |
|                 |                  |            |

Deck Attached Garage Dining Room
Porch Auto Door Opener Eat In Kitchen
Sidewalks Three or More Cars Great Room
Sprinkler System

Multi-Zoned

Heating Cooling HotWater Water Forced Air Ceiling Fan(s) Gas Public Gas-Natural Central