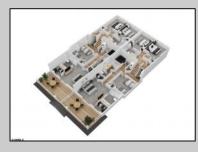

## COMMENTS

Located in the desirable Northend Boardwalk Neighborhood, this is custom built New Construction, Side-By-Side features 5 bedrooms, 4.5 bathrooms, private entrances and elevators for each side, an abundance of outdoor space with multiple decks, spa-like tiled bathrooms, hardwood flooring throughout, upgraded gourmet kitchen, custom trim package and much more.

|                                                                   | PROPERTY DETAILS                                                           |                                                           |
|-------------------------------------------------------------------|----------------------------------------------------------------------------|-----------------------------------------------------------|
| OutsideFeatures<br>Deck<br>Porch<br>Sidewalks<br>Sprinkler System | ParkingGarage<br>Attached Garage<br>Auto Door Opener<br>Three or More Cars | OtherRooms<br>Dining Room<br>Eat In Kitchen<br>Great Room |
| Heating<br>Forced Air                                             | Cooling<br>Ceiling Fan(s)                                                  | HotWater<br>Gas                                           |