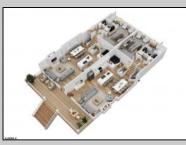

## COMMENTS

Located in the desirable Northend Boardwalk Neighborhood, this is custom built New Construction, Side-By-Side features 5 bedrooms, 4.5 bathrooms, private entrances and elevators for each side, an abundance of outdoor space with multiple decks, spa-like tiled bathrooms, hardwood flooring throughout, upgraded gourmet kitchen, custom trim package and much more.

|                                                                   | PROPERTY DETAILS                                                           |                                                           |
|-------------------------------------------------------------------|----------------------------------------------------------------------------|-----------------------------------------------------------|
| OutsideFeatures<br>Deck<br>Porch<br>Sidewalks<br>Sprinkler System | ParkingGarage<br>Attached Garage<br>Auto Door Opener<br>Three or More Cars | OtherRooms<br>Dining Room<br>Eat In Kitchen<br>Great Room |
| Heating<br>Forced Air                                             | Cooling<br>Ceiling Fan(s)                                                  | HotWater<br>Gas                                           |