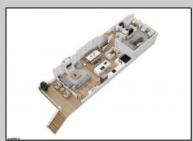

## COMMENTS

Located in the desirable Northend Boardwalk Neighborhood, this is custom built New Construction, Side-By-Side features 5 bedrooms, 4.5 bathrooms, private entrances and elevators for each side, an abundance of outdoor space with multiple decks, spa-like tiled bathrooms, hardwood flooring throughout, upgraded gourmet kitchen, custom trim package and much more.

|                                                                   | PROPERTY DETAILS                                                           |                                                           |
|-------------------------------------------------------------------|----------------------------------------------------------------------------|-----------------------------------------------------------|
| OutsideFeatures<br>Deck<br>Porch<br>Sidewalks<br>Sprinkler System | ParkingGarage<br>Attached Garage<br>Auto Door Opener<br>Three or More Cars | OtherRooms<br>Dining Room<br>Eat In Kitchen<br>Great Room |
| Heating<br>Forced Air                                             | Cooling<br>Ceiling Fan(s)                                                  | HotWater<br>Gas                                           |