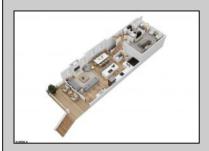

## **COMMENTS**

Located in the desirable Northend Boardwalk Neighborhood, this is custom built New Construction, Side-By-Side features 5 bedrooms, 4.5 bathrooms, private entrances and elevators for each side, an abundance of outdoor space with multiple decks, spa-like tiled bathrooms, hardwood flooring throughout, upgraded gourmet kitchen, custom trim package and much more.