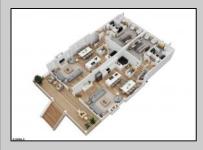

## **COMMENTS**

Located in the desirable Northend Boardwalk Neighborhood, this is custom built New Construction, Side-By-Side features 5 bedrooms, 4.5 bathrooms, private entrances and elevators for each side, an abundance of outdoor space with multiple decks, spa-like tiled bathrooms, hardwood flooring throughout, upgraded gourmet kitchen, custom trim package and much more.

| sideFeatures | PROPERTY DETAILS |           |
|--------------|------------------|-----------|
|              | ParkingGarage    | OtherRoor |

Multi-Zoned

OutsideFeatures ParkingGarage OtherRooms Basement
Deck Attached Garage Dining Room Crawl Space
Porch Auto Door Opener Eat In Kitchen
Sidewalks Three or More Cars Great Room
Sprinkler System