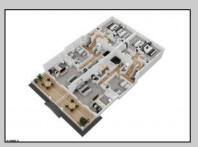

## **COMMENTS**

Located in the desirable Northend Boardwalk Neighborhood, this is custom built New Construction, Side-By-Side features 5 bedrooms, 4.5 bathrooms, private entrances and elevators for each side, an abundance of outdoor space with multiple decks, spa-like tiled bathrooms, hardwood flooring throughout, upgraded gourmet kitchen, custom trim package and much more.

| sideFeatures | PROPERTY DETAILS |           |
|--------------|------------------|-----------|
|              | ParkingGarage    | OtherRoor |

Multi-Zoned

OutsideFeatures ParkingGarage OtherRooms Basement
Deck Attached Garage Dining Room Crawl Space
Porch Auto Door Opener Eat In Kitchen
Sidewalks Three or More Cars Great Room
Sprinkler System