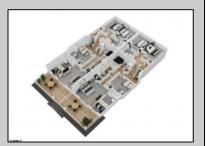

## **COMMENTS**

Located in the desirable Northend Boardwalk Neighborhood, this is custom built New Construction, Side-By-Side features 5 bedrooms, 4.5 bathrooms, private entrances and elevators for each side, an abundance of outdoor space with multiple decks, spa-like tiled bathrooms, hardwood flooring throughout, upgraded gourmet kitchen, custom trim package and much more.

PROPERTY DETAILS
age OtherRooms
arage Dining Room
pener Eat In Kitchen
are Cars Great Room

Basement Crawl Space

Heating Cooling
Forced Air Ceiling Fan(s)
Gas-Natural Central
Multi-Zoned Multi-Zoned

HotWater Water Gas Public