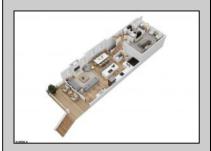

## **COMMENTS**

Located in the desirable Northend Boardwalk Neighborhood, this is custom built New Construction, Side-By-Side features 5 bedrooms, 4.5 bathrooms, private entrances and elevators for each side, an abundance of outdoor space with multiple decks, spa-like tiled bathrooms, hardwood flooring throughout, upgraded gourmet kitchen, custom trim package and much more.

PROPERTY DETAILS
age OtherRooms
arage Dining Room
pener Eat In Kitchen
are Cars Great Room

Basement Crawl Space

Heating Cooling
Forced Air Ceiling Fan(s)
Gas-Natural Central
Multi-Zoned Multi-Zoned

HotWater Water Gas Public