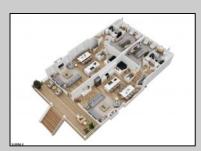

## **COMMENTS**

Located in the desirable Northend Boardwalk Neighborhood, this is custom built New Construction, Side-By-Side features 5 bedrooms, 4.5 bathrooms, private entrances and elevators for each side, an abundance of outdoor space with multiple decks, spa-like tiled bathrooms, hardwood flooring throughout, upgraded gourmet kitchen, custom trim package and much more.

PROPERTY DETAILS
age OtherRooms
arage Dining Room
pener Eat In Kitchen
are Cars Great Room

Basement Crawl Space

Heating Cooling
Forced Air Ceiling Fan(s)
Gas-Natural Central
Multi-Zoned Multi-Zoned

HotWater Water Gas Public