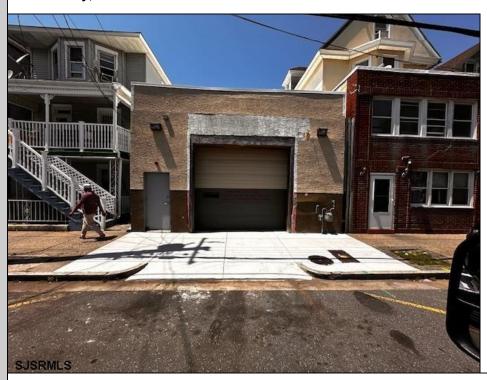

## COMMENTS

Great warehouse space in midtown Atlantic City! Very well kept space, high ceilings with newer garage door. Recent concrete poured for front apron and sidewalks.