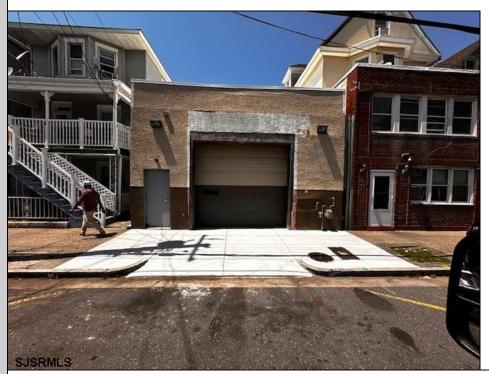

## COMMENTS

Great warehouse space in midtown Atlantic City! Very well kept space, high ceilings with newer garage door. Recent concrete poured for front apron and sidewalks. **PROPERTY DETAILS** 

Exterior Block Brick

Storage Building Truck Door

Gas

None

InteriorFeatures 220 Volt Electricity Security System Storage

Basement Slab

Heating Gas-Natural

**OutsideFeatures** 

Restrooms