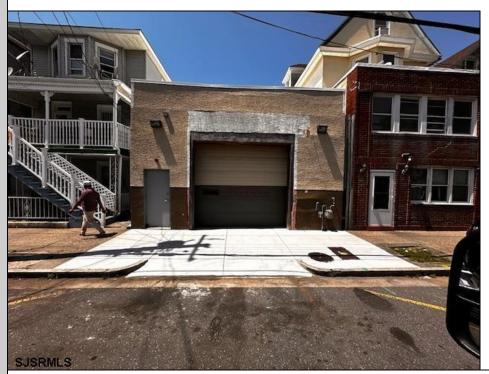

## COMMENTS

Great warehouse space in midtown Atlantic City! Very well kept space, high ceilings with newer garage door. Recent concrete poured for front apron and sidewalks. **PROPERTY DETAILS** 

Exterior Block Brick