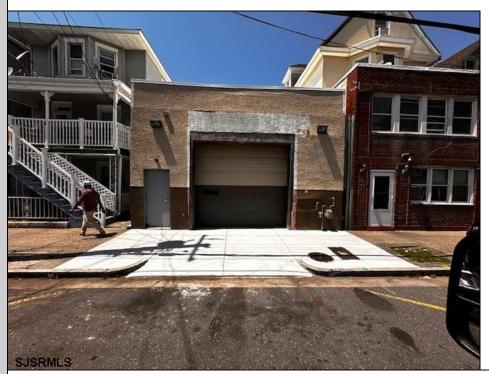

## COMMENTS

Great warehouse space in midtown Atlantic City! Very well kept space, high ceilings with newer garage door. Recent concrete poured for front apron and sidewalks. **PROPERTY DETAILS** 

Exterior Block Brick

Storage Building Truck Door Heating Gas-Natural

**OutsideFeatures** 

Restrooms

HotWater Gas

None

ParkingGarage

InteriorFeatures 220 Volt Electricity Security System Storage

Water